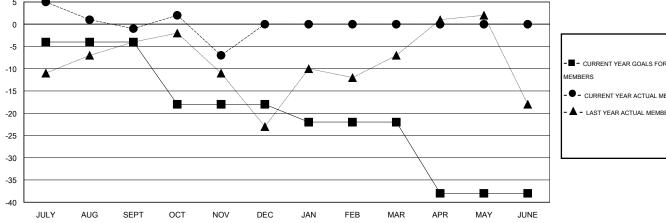

# **LOCATION MICHIGAN**

 $\mathsf{GMT}\;\mathsf{CA}\;1$ 

| Clubs                      |                  |           |                  |                  | Members                 |                    |                                     |                    |                  |
|----------------------------|------------------|-----------|------------------|------------------|-------------------------|--------------------|-------------------------------------|--------------------|------------------|
| RESULTS FOR 2016-2017      |                  |           |                  |                  | RESULTS FOR 2016-2017   |                    |                                     |                    |                  |
| QUARTER                    | NEW CLUB<br>GOAL | NEW CLUBS | DROPPED<br>CLUBS | NET<br>GAIN/LOSS | QUARTER                 | NEW MEMBER<br>GOAL | CHARTER AND<br>NEW MEMBERS<br>ADDED | DROPPED<br>MEMBERS | NET<br>GAIN/LOSS |
| JULY/AUG/SEPT              | 0                | 0         | 0                | 0                | JULY/AUG/SEPT           | -4                 | 20                                  | 21                 | -1               |
| OCT/NOV/DEC<br>JAN/FEB/MAR | 0                | 0         | 0                | 0                | OCT/NOV/DEC JAN/FEB/MAR | -14<br>-4          | 18<br>0                             | 24<br>0            | -6<br>0          |
| APR/MAY/JUNE               | 0                | 0         | 0                | 0                | APR/MAY/JUNE            | -16                | 0                                   | 0                  | 0                |